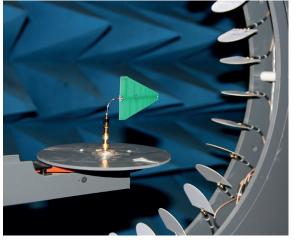

#### Sensor x16 with:

- Antenna (removable)
- RF Detector (40 MHZ to 10 GHz)
- Setting thresholds in real time.

Device under test