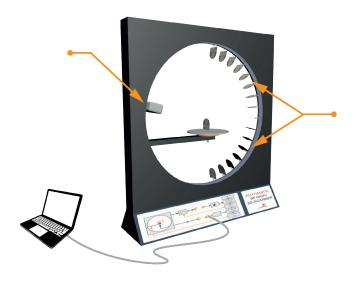

#### **APPLICATIONS**

The arche-60 is an autonomous system that allows mapping the 3D radiation pattern of an object under test (antenna, etc.) that is placed on the rotating platform.

#### Sensor x16 with:

- Antenna (removable)
- RF Detector (40 MHZ to 10 GHz)
- Setting thresholds in real time.

Device under test